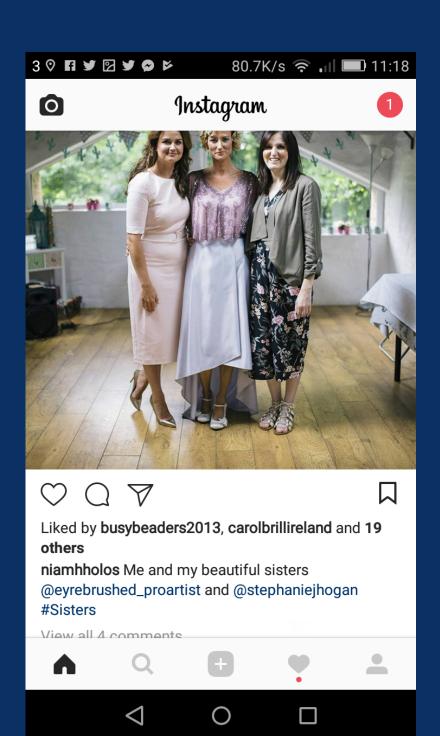

## INSTAGRAM

A mobile app you can also access on your desktop

## POST PICS/VIDS

You can use filters and crop photos and make stories