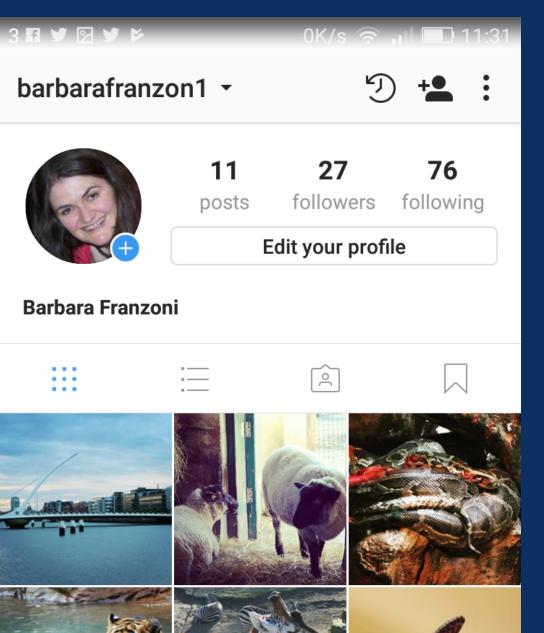

se WhatsApp on your phone to scan the code

Keep me signed in

To reduce mobile data usage, connect your phone to Wi-Fi



### Android

Open WhatsApp - Menu - WhatsApp Web



### Windows Phone

Open WhatsApp - Menu - WhatsApp Web



### BlackBerry 10

Open WhatsApp — Swipe down from top of screen — WhatsApp Web



### **iPhone**

Open WhatsApp - Settings - WhatsApp Web



### BlackBerry

Open WhatsApp — Chats — Menu key — WhatsApp Web



### Nokia S60

Open WhatsApp - Menu - WhatsApp Web



Visit web.whatsapp.com on your computer and scan the QR code



## USE MOBILE TO SCAN CODE ON SCREEN

### CHATS STATUS CALLS





Hey there! I am using WhatsApp.

Hey there! I am using Whats Ann

MOBILE

Alex Steele



## INSTAGRAM



A mobile app you can also access on your desktop

## POST PICS/VIDS



You can use filters and crop photos and make stories

## Top bar circles are Stories - watch them all



### Stories can be slides or vids You can comment or like





## HOME LIKES FRIENDS



### **FOLLOWING**

YOU



**sam.hooti** started following **pratossuculentos, maryannkudera** and 2 others. 59s



**technicalprosperity** started following **fransroar**, **madrigal\_brussart** and 3 others. 5m



sam.hooti liked 8 posts. 7m





technicalprosperity liked 8 posts. 14m





























### EXPLORE

# NEW FRIENDS AND STORIES

### #HASHTAGS



Like Twitter,
hashtags can
increase
audience or find
posts





### Instagram



emerbeams The Chocolate Factory, wasn't what we expected, more like a museum. Nice chocolate



### DIRECT



appreciated ! Don\'t be shy to ask what s