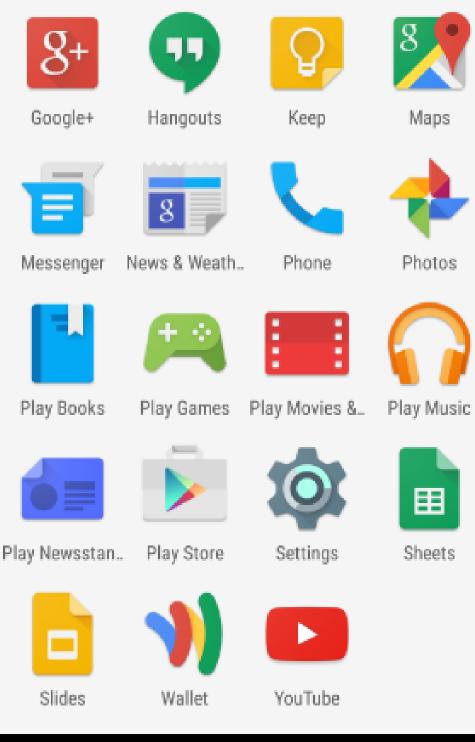

## WELCOME

Week 5 - Mobile

**Dublin 15 Disability Peer Support Group**presents

Online Savvy Classes
with Barbara Franzoni

Free course for people with disabilities Every Tuesday in August 2-4pm Blanchardstown Library

## PHONE APPS







### GETTING AN APP



















### GOOGLE APPS





## Same as on computer









# SAT NAV WITH MAPS





### START

It knows your location by GPS - IF your GPS is not switched off



## WHERE YOU WANT TO GO Type or speak your destination TOUCH DIRECTIONS



# WHERE YOU ARE NOW



Ensure sound is on



GPS

TIME

DISTANCE

### GOOGLE APPS

Access
your
DRIVE
files



Google
Maps with
Voice
(sat nav)



### WHATSAPP

A mobile app you can also access on your desktop





### WhatsApp Web

Use WhatsApp on your phone to scan the code

Keep me signed in

To reduce mobile data usage, connect your phone to Wi-Fi



### Android

Open WhatsApp - Menu - WhatsApp Web



### Windows Phone

Open WhatsApp - Menu - WhatsApp Web



### BlackBerry 10

Open WhatsApp — Swipe down from top of screen — WhatsApp Web



### **iPhone**

Open WhatsApp - Settings - WhatsApp Web



### BlackB