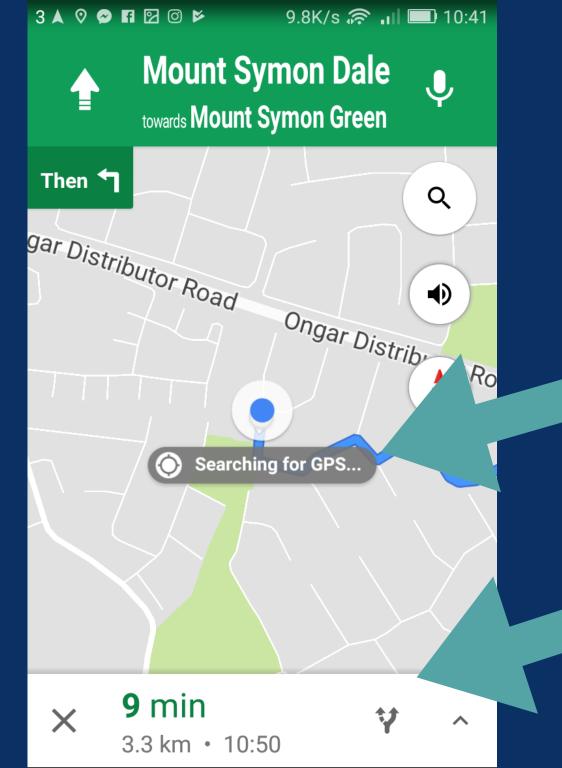

# SAT NAV WITH MAPS

### START

It knows your location by GPS - IF your GPS is not switched off

## WHERE YOU WANT TO GO Type or speak your destination TOUCH DIRECTIONS

# WHERE YOU ARE NOW

Ensure sound is on

GPS

TIME

DISTANCE