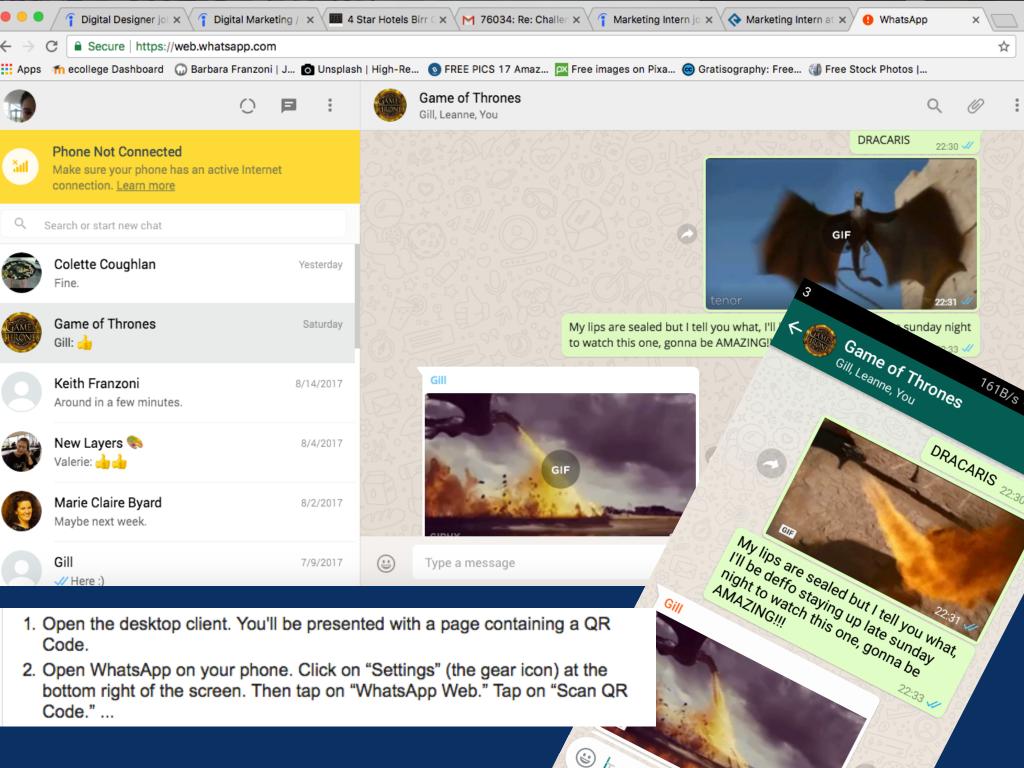

### WHATSAPP

A mobile app you can also access on your desktop

### WhatsApp Web

Use WhatsApp on your phone to scan the code

Keep me signed in

To reduce mobile data usage, connect your phone to Wi-Fi

### Android

Open WhatsApp - Menu - WhatsApp Web

### Windows Phone

Open WhatsApp - Menu - WhatsApp Web

### BlackBerry 10

Open WhatsApp — Swipe down from top of screen — WhatsApp Web

### **iPhone**

Open WhatsApp - Settings - WhatsApp Web

### BlackBerry

Open WhatsApp — Chats — Menu key — WhatsApp Web

### Nokia S60

Open WhatsApp - Menu - WhatsApp Web

Visit web.whatsapp.com on your computer and scan the QR code