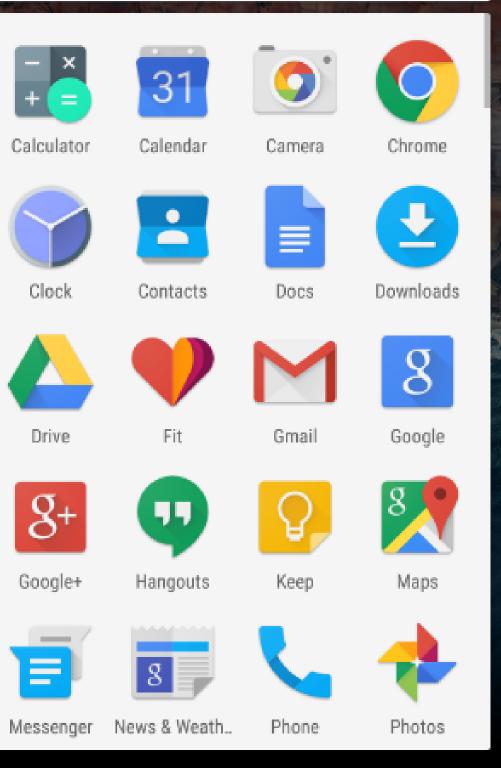

## WELCOME

Week 5 - Mobile

**Dublin 15 Disability Peer Support Group**presents

Online Savvy Classes
with Barbara Franzoni

Free course for people with disabilities Every Tuesday in August 2-4pm Blanchardstown Library

## PHONE APPS







### GETTING AN APP



















### GOOGLE APPS





## Same as on computer









# SAT NAV WITH MAPS





### START

It knows your location by GPS - IF your GPS is not switched off



## WHERE YOU WANT TO GO Type or speak your destination TOUCH DIRECTIONS



# WHERE YOU ARE NOW



Ensure sound is on



GPS

TIME

DISTANCE

### GOOGLE APPS

Access
your
DRIVE
files



Google
Maps with
Voice
(sat nav)



### WHATSAPP

A mobile app you can also access on your desktop





### WhatsApp Web

Use WhatsApp on your phone to scan the code

Keep me signed in

To reduce mobile data usage, connect your phone to Wi-Fi



### Android

Open WhatsApp - Menu - WhatsApp Web



### Windows Phone

Open WhatsApp - Menu - WhatsApp Web



### BlackBerry 10

Open WhatsApp — Swipe down from top of screen — WhatsApp Web



### **iPhone**

Open WhatsApp - Settings - WhatsApp Web



### Bl