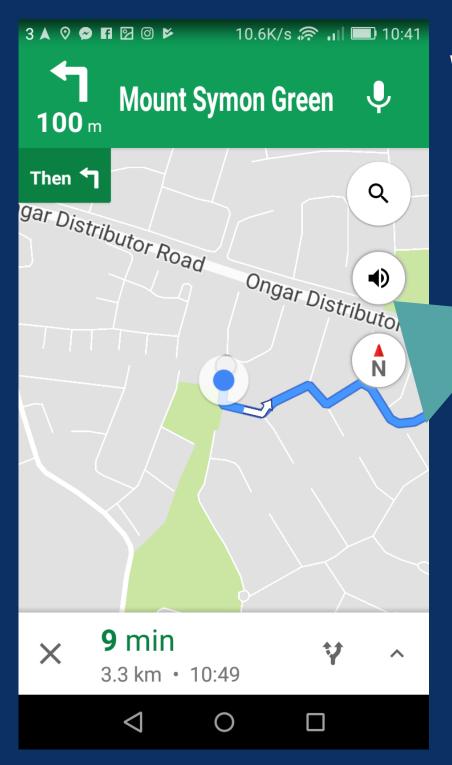

# SAT NAV WITH MAPS

# WHERE YOU ARE NOW

Ensure sound is on

GPS

TIME

DISTANCE