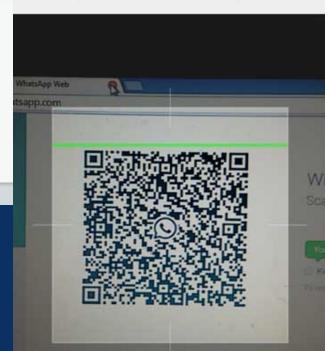

### Nokia S60

Open WhatsApp - Menu - WhatsApp Web

Visit web.whatsapp.com on your computer and scan the QR code

## USE MOBILE TO SCAN CODE ON SCREEN