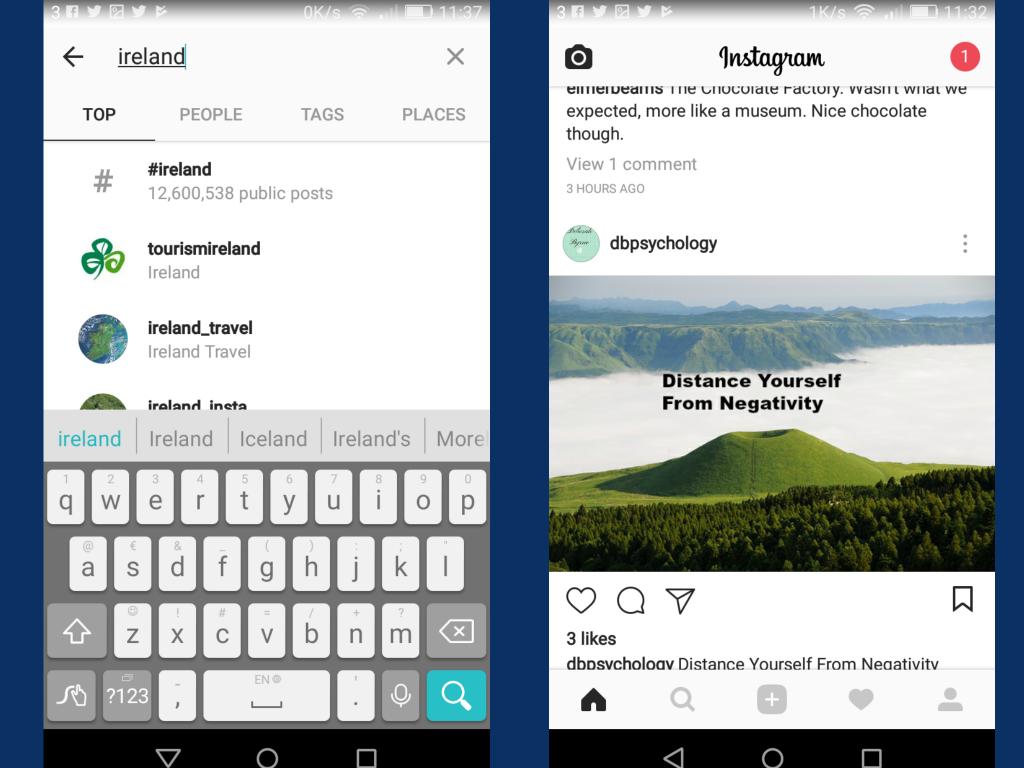

### #HASHTAGS

Like Twitter,
hashtags can
increase
audience or find
posts

### Instagram

emerbeams The Chocolate Factory, wasn't what we expected, more like a museum. Nice chocolate