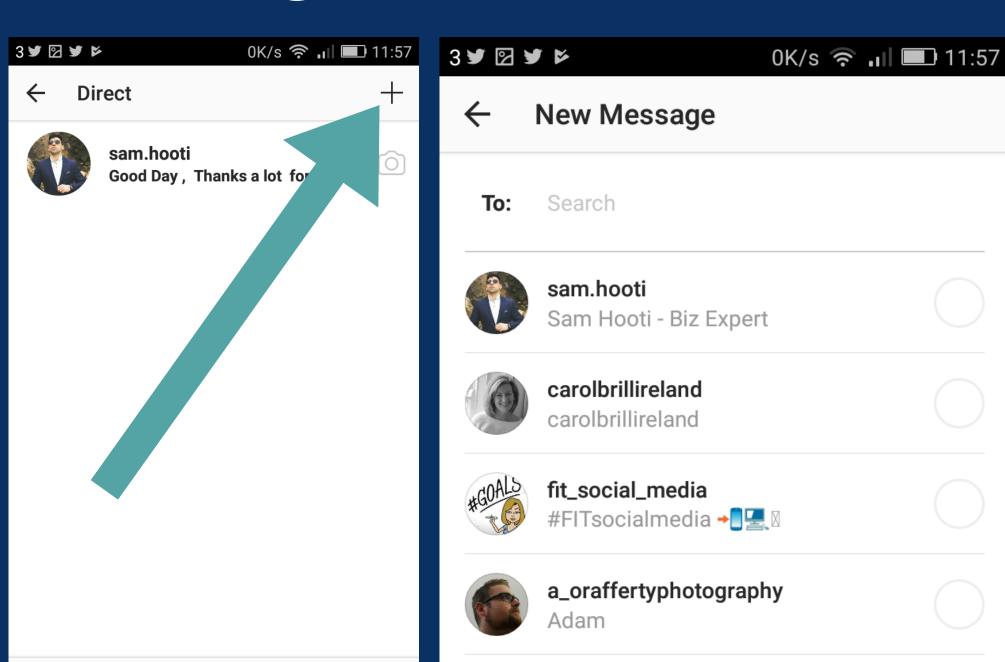

## HOME LIKES FRIENDS



### **FOLLOWING**

YOU



**sam.hooti** started following **pratossuculentos, maryannkudera** and 2 others. 59s



**technicalprosperity** started following **fransroar**, **madrigal\_brussart** and 3 others. 5m



sam.hooti liked 8 posts. 7m





technicalprosperity liked 8 posts. 14m





























### EXPLORE

# NEW FRIENDS AND STORIES

### #HASHTAGS



Like Twitter,
hashtags can
increase
audience or find
posts





### Instagram



emerbeams The Chocolate Factory, wasn't what we expected, more like a museum. Nice chocolate



### DIRECT



appreciated ! Don\'t be shy to ask what sort of topics you would like to see more of and I try my best to include some in

my upcoming posts /







Write a message...





### DIRECT Message your friends



### OVER TO YOU





YOU'RE NOW ONLINE SAVY