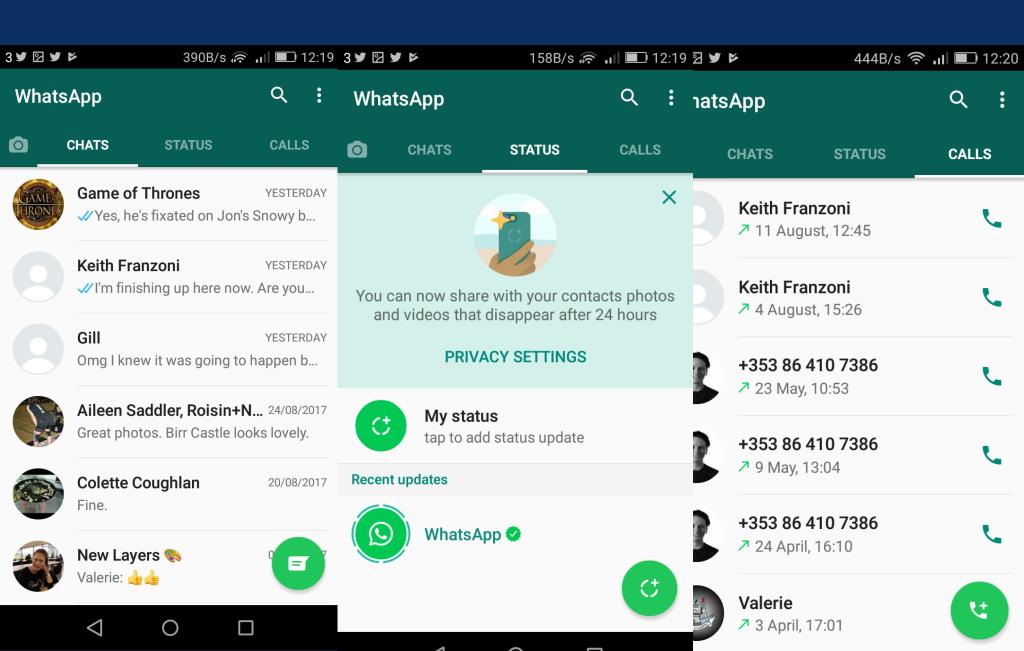

### WHATSAPP

A mobile app you can also access on your desktop

### WhatsApp Web

Use WhatsApp on your phone to scan the code

Keep me signed in

To reduce mobile data usage, connect your phone to Wi-Fi

### CHATS STATUS CALLS

Hey there! I am using WhatsApp.

Hey there! I am using Whats Ann

MOBILE

Alex Steele