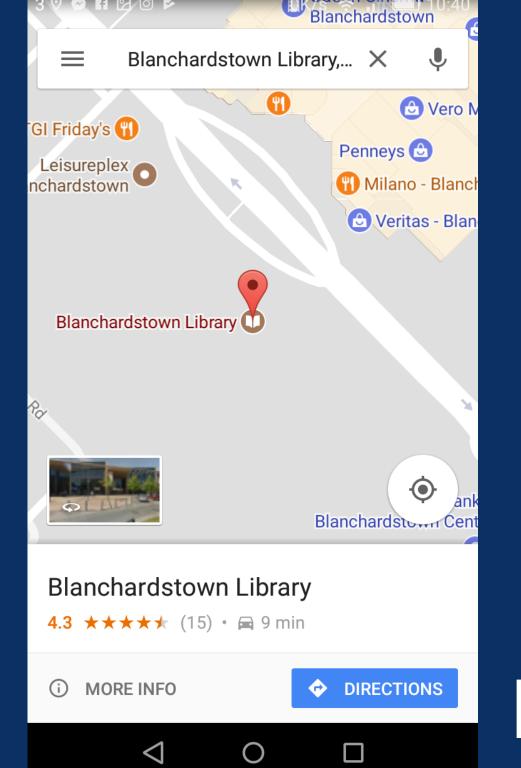

## WHERE YOU WANT TO GO Type or speak your destination TOUCH DIRECTIONS

# WHERE YOU ARE NOW

Ensure sound is on

GPS

TIME

DISTANCE