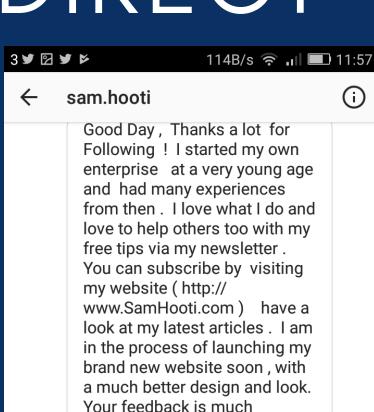

### DIRECT

appreciated ! Don\'t be shy to ask what sort of topics you would like to see more of and I try my best to include some in

my upcoming posts /

Write a message...