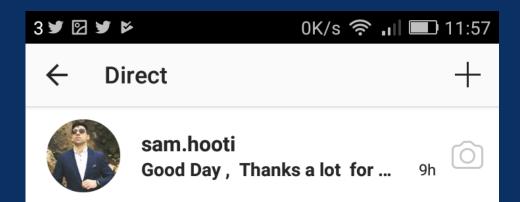

### DIRECT

appreciated ! Don\'t be shy to ask what sort of topics you would like to see more of and I try my best to include some in

my upcoming posts /

Write a message...