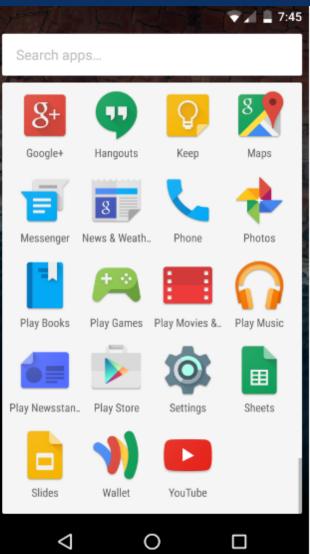

## WELCOME

Week 5 - Mobile

**Dublin 15 Disability Peer Support Group**presents

Online Savvy Classes
with Barbara Franzoni

Free course for people with disabilities Every Tuesday in August 2-4pm Blanchardstown Library

## PHONE APPS







### GETTING AN APP



















### GOOGLE APPS





## Same as on computer









# SAT NAV WITH MAPS





### START

It knows your location by GPS - IF your GPS is not switched off



## WHERE YOU WANT TO GO Type or speak your destination TOUCH DIRECTIONS



# WHERE YOU ARE NOW



Ensure sound is on



GPS

TIME

DISTANCE

### GOOGLE APPS

Access
your
DRIVE
files



Google
Maps with
Voice
(sat nav)



### WHATSAPP

A mobile app you can also access on your desktop





### WhatsApp Web

Use WhatsApp on your phone to scan the code

Keep me signed in

To reduce mobile data usage, connect your phone to Wi-Fi



### Android

Open WhatsApp - Menu - WhatsApp Web



### Windows Phone

Open WhatsApp - Menu - WhatsApp Web



### BlackBerry 10

Open WhatsApp — Swipe down from top of screen — WhatsApp Web



### **iPhone**

Open WhatsApp - Setting