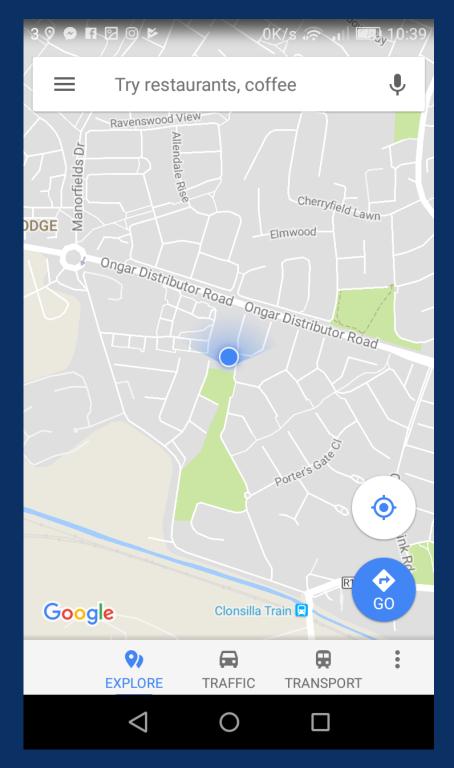

# SAT NAV WITH MAPS

### START

It knows your location by GPS - IF your GPS is not switched off

## WHERE YOU WANT TO GO Type or speak your destination TOUCH DIRECTIONS

# WHERE YOU ARE NOW

Ensure sound is on

GPS

TIME

DISTANCE