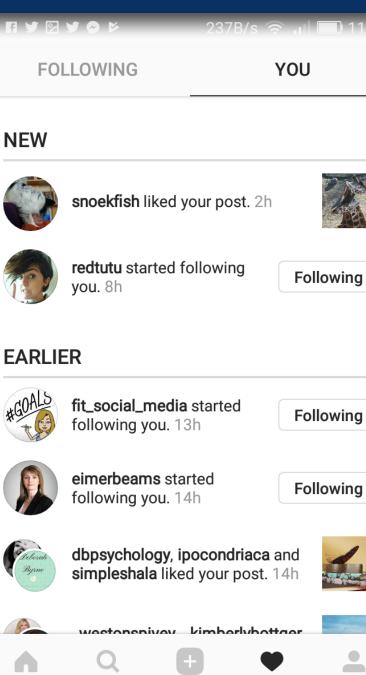

## HOME LIKES FRIENDS

### **FOLLOWING**

YOU

**sam.hooti** started following **pratossuculentos, maryannkudera** and 2 others. 59s

**technicalprosperity** started following **fransroar**, **madrigal\_brussart** and 3 others. 5m

sam.hooti liked 8 posts. 7m

technicalprosperity liked 8 posts. 14m